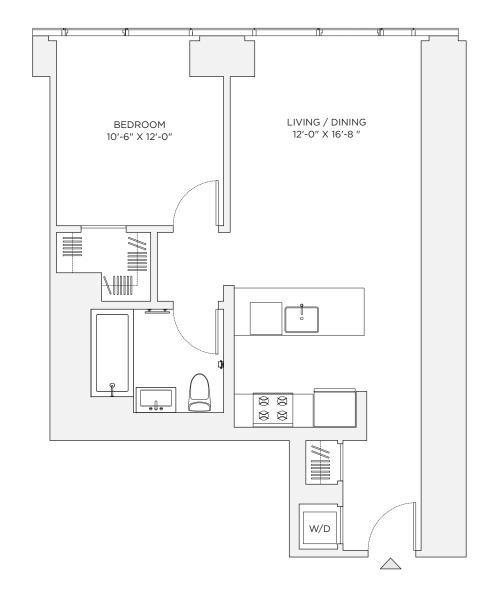

RESIDENCE 10-22D,23-37D 1 BEDROOM

1 BATH

10-22D: 597 SF / 55 SM 23-37D: 619 SF / 58 SM

## RESIDENCES

- · Large living areas feature high ceilings, oak wood flooring and floor-to-ceiling windows
- Custom kitchen equipped with Caesarstone countertops, glass tile backsplashes, white glass cabinetry and a premium appliance package including GE Microwave and Dishwasher, Fisher Paykel Refrigerator, and Bertazzoni Gas Oven
- Bathrooms include honed Carrara marble floor, custom Dolomiti marble wall tile, floating white vanity with mirror, medicine cabinet with overhead lighting, Toto toilet, Cantrio sink, Hansgrohe fixtures throughout, and Kohler bathtub
- · A Bosch washer and dryer is provided in every residence