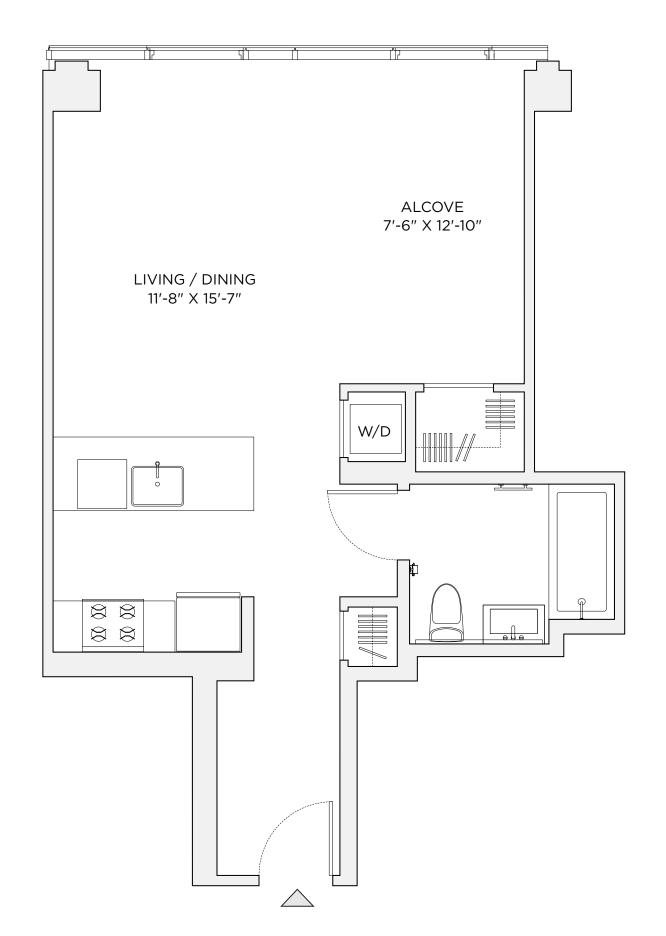

RESIDENCE 40-59B STUDIO 1 BATH 525 SF / 48 SM

## RESIDENCES

- · Large living areas feature high ceilings, oak wood flooring and floor-to-ceiling windows
- Custom kitchen equipped with Caesarstone countertops, glass tile backsplashes, white glass cabinetry and a premium appliance package including GE Microwave and Dishwasher, Fisher Paykel Refrigerator, and Bertazzoni Gas Oven
- Bathrooms include honed Carrara marble floor, custom Dolomiti marble wall tile, floating white vanity with mirror, medicine cabinet with overhead lighting, Toto toilet, Cantrio sink, Hansgrohe fixtures throughout, and Kohler bathtub
- A Bosch washer and dryer is provided in every residence