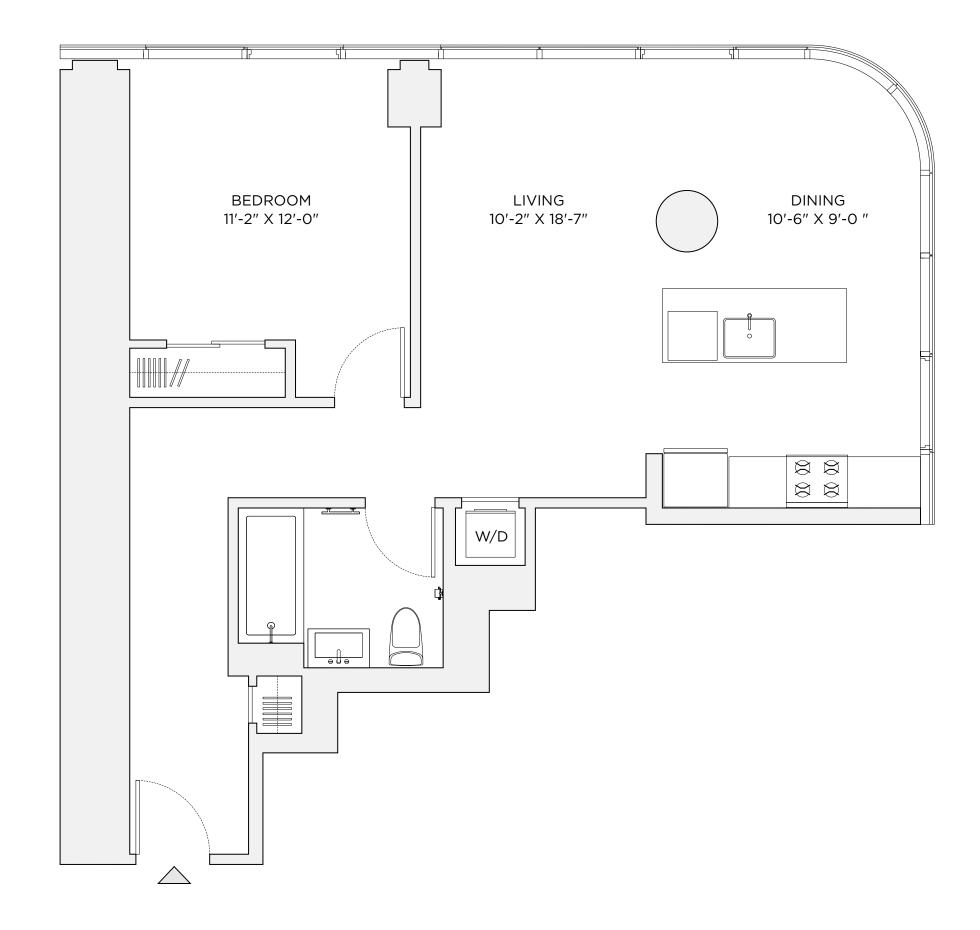

# RESIDENCE 15-22E

1 BEDROOM

1 BATH

724 SF / 67 SM

# RESIDENCES

- Large living areas feature high ceilings, oak wood flooring and floor-to-ceiling windows
- Custom kitchen equipped with Caesarstone countertops, glass tile backsplashes, white glass cabinetry and a premium appliance package including GE Microwave and Dishwasher, Fisher Paykel Refrigerator, and Bertazzoni Gas Oven
- Bathrooms include honed Carrara marble floor, custom Dolomiti marble wall tile, floating white vanity with mirror, medicine cabinet with overhead lighting, Toto toilet, Cantrio sink, Hansgrohe fixtures throughout, and Kohler bathtub
- A Bosch washer and dryer is provided in every residence